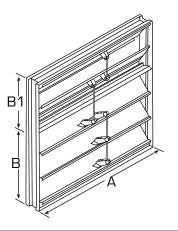

## CERTIFICATION & SUBMITTAL 5000 SERIES

Face and Bypass Dampers

RIGHT ANGLE FACE AND BYPASS

VERTICAL FACE AND BYPASS

HORIZONTAL FACE AND BYPASS

## **OPTIONS AVAILABLE**

- —24 Right Angle Mixing Set-up, internal linkage.
- —25 Right Angle Mixing Set-up, external linkage.
- —26 Face & Bypass Set-up, vertical internal linkage.
- -27 Face & Bypass Set-up, vertical external linkage.
- —28 Face & Bypass Set-up, horizontal, internal linkage or jackshaft.