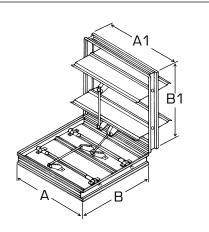

## CERTIFICATION & SUBMITTAL 5000 SERIES

Face and Bypass Dampers

RIGHT ANGLE FACE AND BYPASS

VERTICAL FACE AND BYPASS

HORIZONTAL FACE AND BYPASS

## **OPTIONS AVAILABLE**

- —24 Right Angle Mixing Set-up, internal linkage.
- —25 Right Angle Mixing Set-up, external linkage.
- —26 Face & Bypass Set-up, vertical internal linkage.
- -27 Face & Bypass Set-up, vertical external linkage.
- —28 Face & Bypass Set-up, horizontal, internal linkage or jackshaft.