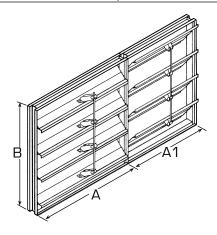

## CERTIFICATION & SUBMITTAL 5000 SERIES

Face and Bypass Dampers

RIGHT ANGLE FACE AND BYPASS

VERTICAL FACE AND BYPASS

HORIZONTAL FACE AND BYPASS

## **OPTIONS AVAILABLE**

- —24 Right Angle Mixing Set-up, internal linkage.
- —25 Right Angle Mixing Set-up, external linkage.
- —26 Face & Bypass Set-up, vertical internal linkage.
- -27 Face & Bypass Set-up, vertical external linkage.
- —28 Face & Bypass Set-up, horizontal, internal linkage or jackshaft.