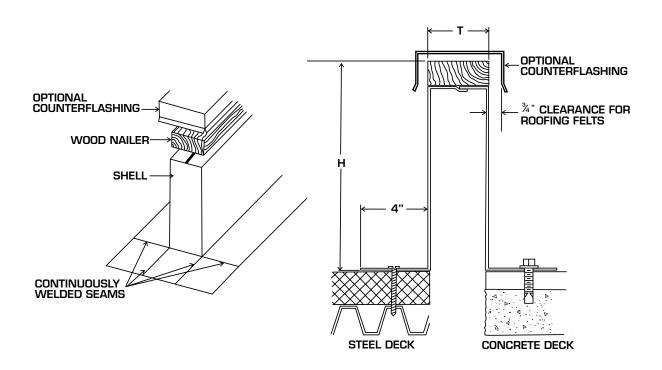

## CERTIFICATION & SUBMITTAL MODEL 8230 - EQUIPMENT SUPPORTS SELF FLASHING STYLE

## STANDARD SPECIFICATIONS

• PLATE SHELL & BASE: 18 ga. galvanized press formed steel.

Continuous welds on shell seams. Internal reinforcing supports welded as

required.

• WOOD NAILER: Fir, factory installed.
• AVAILABLE "T" MODEL 8231: 1-1/2"

**DIMENSIONS:** MODEL 8233: 3-1/2" - standard

MODEL 8235: 5-1/2"

## NOTES

- 1. MINIMUM RECOMMENDED "H" = 8"
- Large units, depending on freight requirements are shipped knocked down in multiple sections for field assembly.