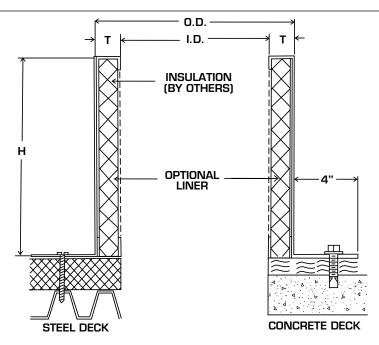

## STANDARD SPECIFICATIONS

• SHELL & BASE 18 ga. galvanized press formed steel. PLATE: Continuous welds on shell seams,

including all corners on 4" flanges.

• INSULATION:

3 LB. per cu.ft.density, rigid fiberglass.

• WOOD NAILER: None

• AVAILABLE "T" MODEL 8161: 1-1/2" - standard

**DIMENSIONS:** MODEL 8163: 3-1/2" MODEL 8165: 5-1/2"

## **NOTES**

1. MINIMUM RECOMMENDED "H" = 8"

2. Large units, depending on freight requirements are shipped knocked down in multiple sections for field assembly.

## **OPTIONS**

- -55 Neoprene gasket 1 1/2" or 2" x 1/4" (please specify)
- —60 18 ga. galvanized liner
- -61 .063 Aluminum liner
- -62 Damper holding base
- -63 Burglar Bars 1/2" diameter
- —65 One way pitch
- -66 Two way pitch
- —71 Pipe curb assembly (accommodates 2 pipes 3/8" thru 1" and 2 pipes 1" thru 2")
- —72 Pipe curb assembly (accommodates single pipe 2" thru 6")
- -81 16 ga. construction
- -82 14 ga. construction
- -86 Aluminum construction
- -WN Wood nailer, factory installed