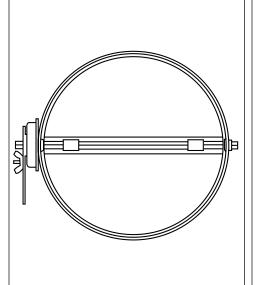

## CERTIFICATION & SUBMITTAL MODEL 5321 Manual Balancing Round Dampers

## STANDARD SPECIFICATIONS

20 gauge galvanized formed steel.

20 gauge galvanized formed steel.

3/8" square plated steel rods.

1/2" diameter nylon.

Standard Mill.

Heavy gauge plated steel with wingnut locks.

## • FRAME:

- BLADE:
- BEARINGS:
- AXLES:
- QUADRANT:
- FINISH:
- MAXIMUM VELOCITY: 1500 F.P.M.
- MINIMUM SIZE: 4" diameter.
- MAXIMUM SIZE: 20" diameter.

- NOTES:
- 1. D is opening dimension. Unless otherwise specified dampers are made 1/8" undersize.
- 2. For manual operation only; not intended to be motor operated.