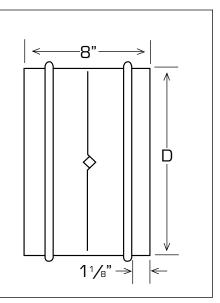

## • FRAME:

- BLADE:
- BEARINGS:
- AXLES:
- QUADRANT:
- FINISH:
- MAXIMUM VELOCITY: 1500 F.P.M.
- MINIMUM SIZE: 4" diameter.
- MAXIMUM SIZE: 20" diameter.

- NOTES:
- 1. D is opening dimension. Unless otherwise specified dampers are made 1/8" undersize.
- 2. For manual operation only; not intended to be motor operated.