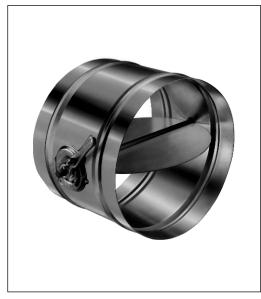

## CERTIFICATION & SUBMITTAL MODEL 5321 Manual Balancing Round Dampers

## STANDARD SPECIFICATIONS

20 gauge galvanized formed steel.

20 gauge galvanized formed steel.

3/8" square plated steel rods.

1/2" diameter nylon.

Standard Mill.

Heavy gauge plated steel with wingnut locks.

## • FRAME:

- BLADE:
- BEARINGS:
- AXLES:
- QUADRANT:
- FINISH:
- MAXIMUM VELOCITY: 1500 F.P.M.
- MINIMUM SIZE: 4" diameter.
- MAXIMUM SIZE: 20" diameter.

- NOTES:
- 1. D is opening dimension. Unless otherwise specified dampers are made 1/8" undersize.
- 2. For manual operation only; not intended to be motor operated.