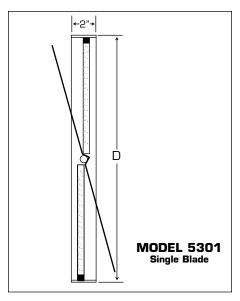

## VENT PRODUCTS CO., INC.

1901 South Kilbourn Avenue Chicago, Illinois 60623

Telephone: 773/521-1900 Outside Illinois: 800/368-8368 FAX: 773/521-5613

# CERTIFICATION & SUBMITTAL MODEL 5300

**Round Dampers** 







#### STANDARD SPECIFICATIONS

| • FRAME:                            | 4" to 7" diameter 14 gauge x 2" galvanized steel.<br>8" to 20" diameter 1/8" x 2" H.R. steel.<br>21" to 72" diameter 1/4" x 2" H.R. steel. |
|-------------------------------------|--------------------------------------------------------------------------------------------------------------------------------------------|
| BLADES:                             | 16 gauge galvanized press formed steel.                                                                                                    |
| • BEARINGS:                         | 1/2" diameter self-lubricating porous bronze.                                                                                              |
| <ul><li>BEARING PINS:</li></ul>     | 1/