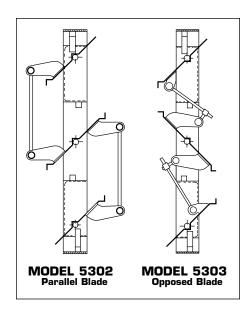

## VENT PRODUCTS CO., INC.

1901 South Kilbourn Avenue Chicago, Illinois 60623

Telephone: 773/521-1900 Outside Illinois: 800/368-8368 FAX: 773/521-5613

# CERTIFICATION & SUBMITTAL MODEL 5300

**Round Dampers** 







#### STANDARD SPECIFICATIONS

| • FRAME:                            | 4" to 7" diameter 14 gauge x 2" galvanized steel.<br>8" to 20" diameter 1/8" x 2" H.R. steel.<br>21" to 72" diameter 1/4" x 2" H.R. steel. |
|-------------------------------------|--------------------------------------------------------------------------------------------------------------------------------------------|
| BLADES:                             | 16 gauge galvanized press formed steel.                                                                                                    |
| • BEARINGS:                         | 1/2" diameter self-lubricating porous bronze.                                                                                              |
| <ul><li>BEARING PINS:</li></ul>     | 1/2"