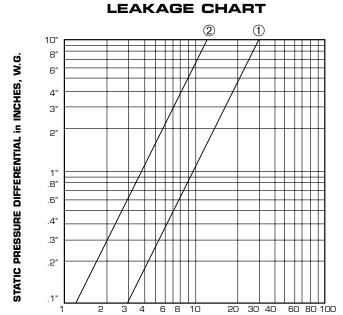

**VELOCITY IN FEET PER MINUTE** 

Standard opposed blade round damper with blade seals, but no side seals. Holding torque applied was 4-inch pounds per square foot of damper area (Test size: 24" diameter).

This performance information is derived from testing in accordance with AMCA Standard 500; with test set-up per figure 5.5 and measurement apparatus set-up per figure 6.5 of this AMCA standard.

LEAKAGE IN C.F.M. PER SQUARE FOOT