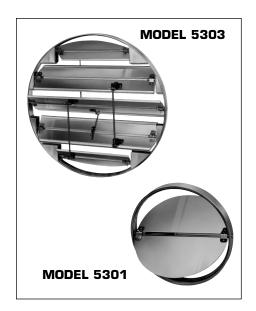

# CERTIFICATION & SUBMITTAL MODEL 5300

**Round Dampers** 

Model 5301: 4" diameter. Model 5302: 17" diameter. Model 5303: 12" diameter.