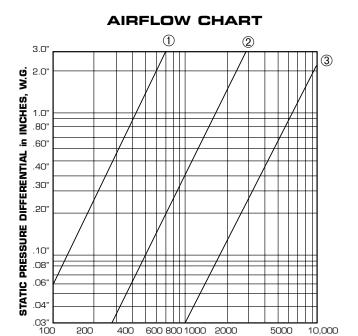

# PERFORMANCE DATA MODEL 5300

**Round Dampers** 

- ① Performance with damper 30° open (Test size: 24" diameter).
- ② Performance with damper 60° open (Test size: 24" diameter).
- ③ Performance with damper 90° open (Test size: 24" diameter).

This performance information is derived from testing in accordance with AMCA Standard 500; with test set-up per figure 5.3 and measurement apparatus set-up per figure 6.5 of this AMCA standard.

① Standard parallel blade round damper with blade seals, but no side seals. Holding torque applied was 4-inch pounds per square foot of damper area (Test size: 24" diameter).