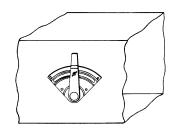

## **HAND QUADRANT**

(Part #9250)

Heavy duty plated steel with adjustment arm and locking thumb-screw. Mounts to outside of duct. One required per section up to 20 sq. ft.