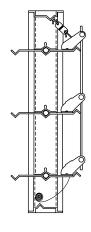

# FUSIBLE LINK & SPRING OPERATOR

(Part #9240)

160°F fusible link with heavy duty spring closure. Optional 212°F fusible link or chain operator available. One required per section.