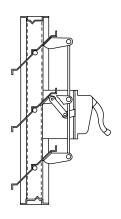

## **CRANK OPERATOR**

(Part #9261)

Heavy duty aluminum construction. One required per section up to 30 sq. ft.