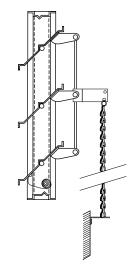

#### **CHAIN OPERATOR**

(Part #9230)

Available with 10 ft. to 60 ft. of copper sash chain and wall keeper. One required per section.