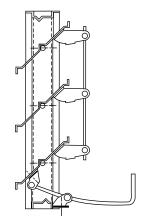

## **PUSH-PULL OPERATOR**

(Part #9220)

Heavy duty control arm attaches directly to blade. Must be adjusted within the airstream. One required per section

#### **CHAIN OPERATOR**

(Part #9230)

Available with 10 ft. to 60 ft. of copper sash chain and wall keeper. One required per section.